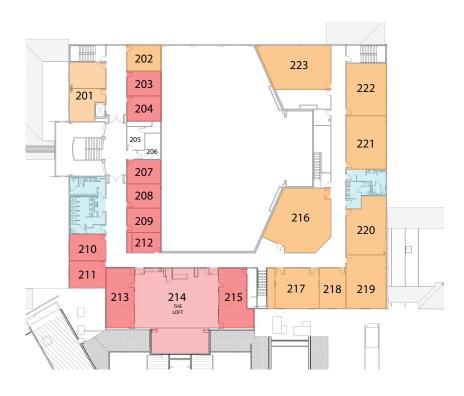

## **YOUNG SINGLES/COLLEGE**

| <u>Time</u> <u>Type</u> | <u>Teacher</u>             | Room | Level |
|-------------------------|----------------------------|------|-------|
| 10:45 Young Singles     | Mike & Pam Loy/Julie Pond  | 217  | 2     |
| YOUNG MARRIED           |                            |      |       |
| <u>Time</u> <u>Type</u> | Teacher                    | Room | Level |
| 9:15 Young Married      | Jacob Wilder/Brandt Thomas | 220  | 2     |
|                         |                            |      |       |

### **MEDIAN ADULTS**

| <u>Time</u> | Туре                           | Teacher                  | <u>Room</u> | Level |
|-------------|--------------------------------|--------------------------|-------------|-------|
| 9:15        | Co-Ed (35–45)                  | Adam McCown/Danny Parker | 223         | 2     |
| 9:15        | Parents of HS Students         | Hayhurst/Strain/Roberts  | 221         | 2     |
| 10:45       | Parents of School Age Children | Ben Rice/Taylor Knott    | 222         | 2     |
| 10:45       | Married Adults (30s–60s)       | Shep & Andrea Helton     | 221         | 2     |

# **MULTIGENERATIONAL ADULTS**

| Time  | Туре                        | Teacher             | Room | Level |
|-------|-----------------------------|---------------------|------|-------|
| 9:15  | Wisdom Seekers              | Marijon Battles     | 201  | 2     |
| 9:15  | Parents of Adult Children   | Lamar Farr          | 102  | 1     |
| 10:45 | Multigenerational Adults    | Steve Hawkins       | 102  | 1     |
| 10:45 | Co-Ed                       | Curtis Morris       | 216  | 2     |
| 10:45 | Fellowship Class (70s & up) | Greg & April Garner | 201  | 2     |

#### **MEN OR WOMEN**

| <u>Time</u> | Туре                  | Teacher          | Room | <u>Level</u> |
|-------------|-----------------------|------------------|------|--------------|
| 9:15        | Ladies (20s–50s)      | Tess Womack      | 222  | 2            |
| 9:15        | Ruth Class (65 & up)  | Sylvia Folsom    | 219  | 2            |
| 10:45       | 3:16 Women (40s & up) | Janice Cheshire  | 202  | 2            |
| 10:45       | Ms. Fits              | Eberhart/Caraway | 219  | 2            |

Preschool Ministry - Birth through PreK - 9:15 & 10:45 AM......The Nest | Level 1 Kids Ministry - K through 5th - 9:15 or 10:45 AM......Children's Hall | Level 1 Students Ministry - Middle School 9:15 AM - High School 10:45 AM ..... The Loft | Level 2