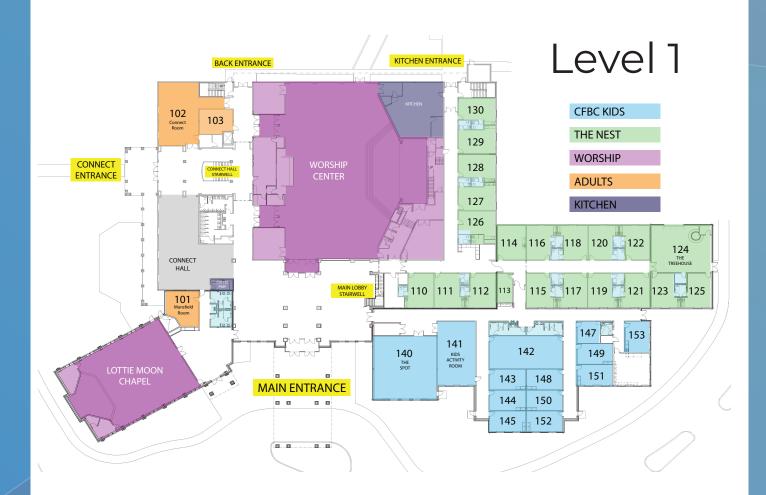

Preschool Ministry - Birth through PreK - 9:15 & 10:45 AM......The Nest | Level 1 Kids Ministry - K through 5th - 9:15 or 10:45 AM......Children's Hall | Level 1 Students Ministry - Middle School 9:15 AM - High School 10:45 AM ..... The Loft | Level 2